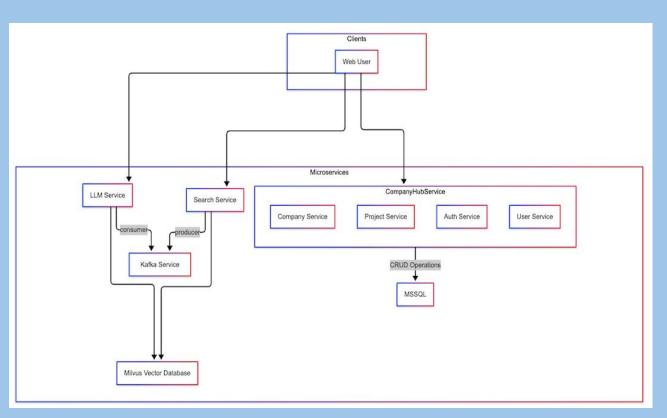

## Architecture

### Used Technologies

- React
- .Net
- Fast Api
- Kafka
- Milvus
- Azure MS SQL