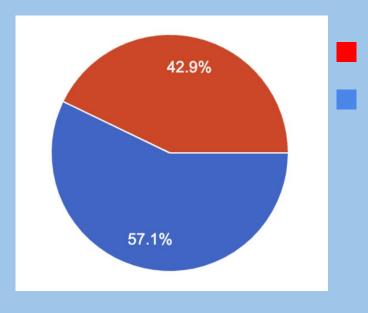

#### **Survey Results**

Maybe

YES

Responses highlight a significant gap in the current market for a platform that combines:

- Intelligent search capabilities.
- Transparent evaluation metrics.
- User-friendly project management features.
- Tools to boost visibility for smaller companies.