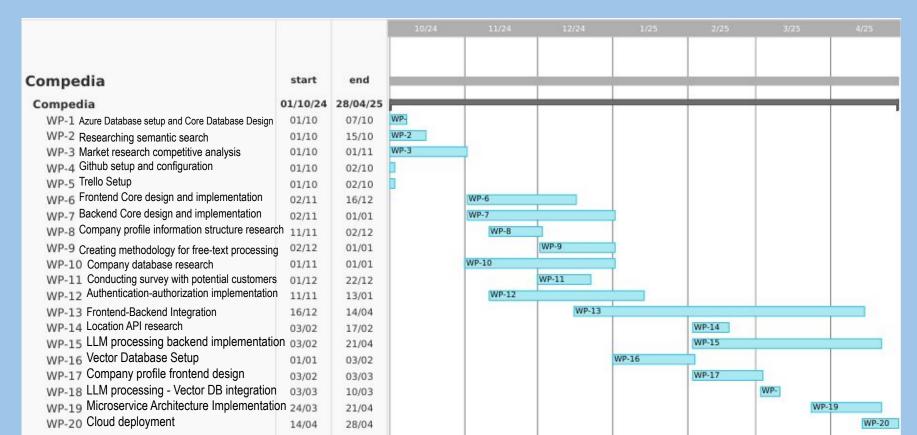

roject Idea

In 2023, the sector grew by 83 percent in TL terms compared to the previous comparison, reaching a volume of 784.6 billion TL. The size of the sector in dollar, increased by 27 percent to 33 billion dollars. The global market grew by 1.1 percent in the same years.

-TUSIAD

The failure rate in IT and business parts sourcing hovers between 40–70%

## WHAT is the problem?

- **Overcrowded Markets**
- **Ineffective Search Processes**
- **Limited Visibility for Smaller** Companies
- **Credibility Issues**
- **Missed Opportunities**
- Not enough funding for marketing

## HOW does compedia solve the problem?

- Semantic Search
- Advanced Filtering
- Transparent Feedback
- User-Friendly Design



02

# PROJECT PLAN AND CURRENT STATUS

#### **GANTT CHART WITH DETAILED DESCRIPTIONS**



#### **WORK DISTRIBUTION**



#### Yaşar

- Scrum Master
- Product Design
- DevOps
- Full-Stack Development
- LLM Backend Development



- Data Collection and Analysis
- Frontend Development
- Market Competitive Research





#### Anıl

- LLM Backend Development
- LLM Research
- Full-Stack Development
- Client Engagement and Analysis

#### Bartu

- Backend Management and Development
- Database Integration
- Market Competitive Research





#### **Ece**

- Frontend Development
- UI/UX Design
- Client Engagement and Analysis



## 03 MARKET ANALYSIS

## **Competitor Platforms**

| Platform Name | Semantic Search | Networking For<br>Business Platform | Project Features |
|---------------|-----------------|-------------------------------------|------------------|
| Compedia      | <b>✓</b>